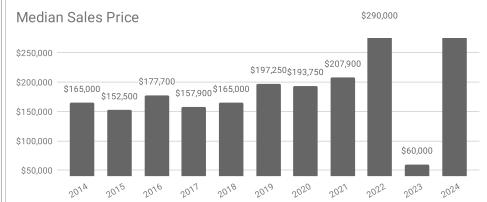

## Monthly Statistics -- Platte County October

| Residential                                     | 2014      | 2015      | 2016      | 2017      | 2018      | 2019      | 2020      | 2021      | 2022      | 2023      | 2024      |
|-------------------------------------------------|-----------|-----------|-----------|-----------|-----------|-----------|-----------|-----------|-----------|-----------|-----------|
| Active Listings                                 | 39        | n/a       | 49        | 43        | 33        | 20        | 12        | 14        | 25        | 29        | 23        |
| Sold Listings                                   | 7         | 9         | 6         | 5         | 9         | 8         | 6         | 11        | 2         | 3         | 4         |
| Median Sales Price                              | \$165,000 | \$152,500 | \$177,700 | \$157,900 | \$165,000 | \$197,250 | \$193,750 | \$207,900 | \$290,000 | \$60,000  | \$352,500 |
| Average Sales Price                             | \$147,300 | \$151,655 | \$183,383 | \$173,180 | \$155,666 | \$188,187 | \$200,000 | \$349,709 | \$290,000 | \$163,000 | \$251,166 |
| % of List Price Received at Sale                | 99.27%    | 96.55%    | 97.44%    | 97.10%    | 106.37%   | 97.14%    | 100.61%   | 96.91%    | 97.48%    | 96.83%    | 75.06%    |
| Average Days on Market                          | 73        | 108       | 95        | 120       | 81        | 37        | 51        | 24        | 7         | 140       | 44        |
| Avg # of homes sold per month in last 12 months | 5.5       | 4.42      | 5.17      | 5.42      | 7.5       | 5.25      | 6.1       | 6.8       | 6.17      | 5.17      | 2.92      |
| Months Supply of Inventory                      | 7.09      | 0         | 9.48      | 7.94      | 4.4       | 3.81      | 2         | 2         | 4.1       | 5.6       | 7.9       |