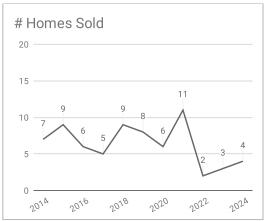

## Monthly Statistics -- Platte County October

| Residential                                     | 2014      | 2015      | 2016      | 2017      | 2018      | 2019      | 2020      | 2021      | 2022      | 2023      | 2024      |
|-------------------------------------------------|-----------|-----------|-----------|-----------|-----------|-----------|-----------|-----------|-----------|-----------|-----------|
| Active Listings                                 | 39        | n/a       | 49        | 43        | 33        | 20        | 12        | 14        | 25        | 29        | 23        |
| Sold Listings                                   | 7         | 9         | 6         | 5         | 9         | 8         | 6         | 11        | 2         | 3         | 4         |
| Median Sales Price                              | \$165,000 | \$152,500 | \$177,700 | \$157,900 | \$165,000 | \$197,250 | \$193,750 | \$207,900 | \$290,000 | \$60,000  | \$352,500 |
| Average Sales Price                             | \$147,300 | \$151,655 | \$183,383 | \$173,180 | \$155,666 | \$188,187 | \$200,000 | \$349,709 | \$290,000 | \$163,000 | \$251,166 |
| % of List Price Received at Sale                | 99.27%    | 96.55%    | 97.44%    | 97.10%    | 106.37%   | 97.14%    | 100.61%   | 96.91%    | 97.48%    | 96.83%    | 75.06%    |
| Average Days on Market                          | 73        | 108       | 95        | 120       | 81        | 37        | 51        | 24        | 7         | 140       | 44        |
| Avg # of homes sold per month in last 12 months | 5.5       | 4.42      | 5.17      | 5.42      | 7.5       | 5.25      | 6.1       | 6.8       | 6.17      | 5.17      | 2.92      |
| Months Supply of Inventory                      | 7.09      | 0         | 9.48      | 7.94      | 4.4       | 3.81      | 2         | 2         | 4.1       | 5.6       | 7.9       |