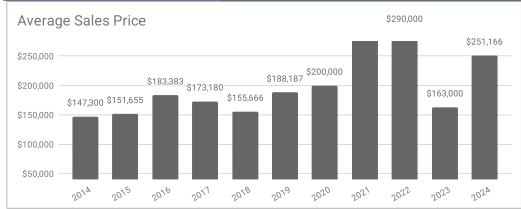

## Monthly Statistics -- Platte County October

| Residential                                     | 2014      | 2015      | 2016      | 2017      | 2018      | 2019      | 2020      | 2021      | 2022      | 2023      | 2024      |
|-------------------------------------------------|-----------|-----------|-----------|-----------|-----------|-----------|-----------|-----------|-----------|-----------|-----------|
| Active Listings                                 | 39        | n/a       | 49        | 43        | 33        | 20        | 12        | 14        | 25        | 29        | 23        |
| Sold Listings                                   | 7         | 9         | 6         | 5         | 9         | 8         | 6         | 11        | 2         | 3         | 4         |
| Median Sales Price                              | \$165,000 | \$152,500 | \$177,700 | \$157,900 | \$165,000 | \$197,250 | \$193,750 | \$207,900 | \$290,000 | \$60,000  | \$352,500 |
| Average Sales Price                             | \$147,300 | \$151,655 | \$183,383 | \$173,180 | \$155,666 | \$188,187 | \$200,000 | \$349,709 | \$290,000 | \$163,000 | \$251,166 |
| % of List Price Received at Sale                | 99.27%    | 96.55%    | 97.44%    | 97.10%    | 106.37%   | 97.14%    | 100.61%   | 96.91%    | 97.48%    | 96.83%    | 75.06%    |
| Average Days on Market                          | 73        | 108       | 95        | 120       | 81        | 37        | 51        | 24        | 7         | 140       | 44        |
| Avg # of homes sold per month in last 12 months | 5.5       | 4.42      | 5.17      | 5.42      | 7.5       | 5.25      | 6.1       | 6.8       | 6.17      | 5.17      | 2.92      |
| Months Supply of Inventory                      | 7.09      | 0         | 9.48      | 7.94      | 4.4       | 3.81      | 2         | 2         | 4.1       | 5.6       | 7.9       |