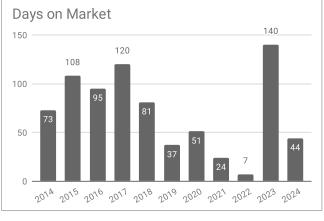

## Monthly Statistics -- Platte County October

| Residential                                     | 2014      | 2015      | 2016      | 2017      | 2018      | 2019      | 2020      | 2021      | 2022      | 2023      | 2024      |
|-------------------------------------------------|-----------|-----------|-----------|-----------|-----------|-----------|-----------|-----------|-----------|-----------|-----------|
| Active Listings                                 | 39        | n/a       | 49        | 43        | 33        | 20        | 12        | 14        | 25        | 29        | 23        |
| Sold Listings                                   | 7         | 9         | 6         | 5         | 9         | 8         | 6         | 11        | 2         | 3         | 4         |
| Median Sales Price                              | \$165,000 | \$152,500 | \$177,700 | \$157,900 | \$165,000 | \$197,250 | \$193,750 | \$207,900 | \$290,000 | \$60,000  | \$352,500 |
| Average Sales Price                             | \$147,300 | \$151,655 | \$183,383 | \$173,180 | \$155,666 | \$188,187 | \$200,000 | \$349,709 | \$290,000 | \$163,000 | \$251,166 |
| % of List Price Received at Sale                | 99.27%    | 96.55%    | 97.44%    | 97.10%    | 106.37%   | 97.14%    | 100.61%   | 96.91%    | 97.48%    | 96.83%    | 75.06%    |
| Average Days on Market                          | 73        | 108       | 95        | 120       | 81        | 37        | 51        | 24        | 7         | 140       | 44        |
| Avg # of homes sold per month in last 12 months | 5.5       | 4.42      | 5.17      | 5.42      | 7.5       | 5.25      | 6.1       | 6.8       | 6.17      | 5.17      | 2.92      |
| Months Supply of Inventory                      | 7.09      | 0         | 9.48      | 7.94      | 4.4       | 3.81      | 2         | 2         | 4.1       | 5.6       | 7.9       |