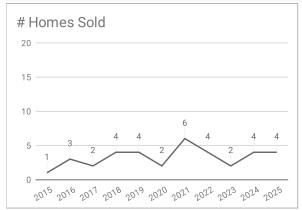

## Monthly Statistics -- Platte County January

| Residential                                     | 2015      | 2016      | 2017      | 2018      | 2019      | 2020      | 2021      | 2022      | 2023      | 2024      | 2025      |
|-------------------------------------------------|-----------|-----------|-----------|-----------|-----------|-----------|-----------|-----------|-----------|-----------|-----------|
| Active Listings                                 | 35        | 29        | 43        | 38        | 28        | 12        | 17        | 15        | 19        | 18        | 18        |
| Sold Listings                                   | 1         | 3         | 2         | 4         | 4         | 2         | 6         | 4         | 2         | 4         | 4         |
| Median Sales Price                              | \$208,500 | \$200,000 | \$277,500 | \$162,500 | \$148,750 | \$504,000 | \$145,500 | \$144,000 | \$260,500 | \$225,000 | \$162,500 |
| Average Sales Price                             | \$208,500 | \$193,666 | \$277,500 | \$141,250 | \$148,900 | \$504,000 | \$157,483 | \$141,500 | \$260,500 | \$281,375 | \$189,125 |
| % of List Price Received at Sale                | 100.00%   | 95.26%    | 99.12%    | 91.06%    | 102.74%   | 94.74%    | 96.49%    | 94.65%    | 98.60%    | 91.84%    | 94.86%    |
| Average Days on Market                          | 0         | 113       | 113       | 177       | 146       | 164       | 104       | 36        | 88        | 81        | 66        |
| Avg # of homes sold per month in last 12 months | 5         | 4.19      | 5.25      | 5.5       | 6.8       | 5.7       | 6.5       | 7.1       | 5.3       | 4.9       | 2.8       |
| Months Supply of Inventory                      | 7         | 6.9       | 8.2       | 6.9       | 4.1       | 2.1       | 2.6       | 2.1       | 3.6       | 3.7       | 6.4       |