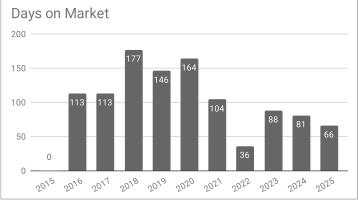

## Monthly Statistics -- Platte County January

| Residential                                     | 2015      | 2016      | 2017      | 2018      | 2019      | 2020      | 2021      | 2022      | 2023      | 2024      | 2025      |
|-------------------------------------------------|-----------|-----------|-----------|-----------|-----------|-----------|-----------|-----------|-----------|-----------|-----------|
| Active Listings                                 | 35        | 29        | 43        | 38        | 28        | 12        | 17        | 15        | 19        | 18        | 18        |
| Sold Listings                                   | 1         | 3         | 2         | 4         | 4         | 2         | 6         | 4         | 2         | 4         | 4         |
| Median Sales Price                              | \$208,500 | \$200,000 | \$277,500 | \$162,500 | \$148,750 | \$504,000 | \$145,500 | \$144,000 | \$260,500 | \$225,000 | \$162,500 |
| Average Sales Price                             | \$208,500 | \$193,666 | \$277,500 | \$141,250 | \$148,900 | \$504,000 | \$157,483 | \$141,500 | \$260,500 | \$281,375 | \$189,125 |
| % of List Price Received at Sale                | 100.00%   | 95.26%    | 99.12%    | 91.06%    | 102.74%   | 94.74%    | 96.49%    | 94.65%    | 98.60%    | 91.84%    | 94.86%    |
| Average Days on Market                          | 0         | 113       | 113       | 177       | 146       | 164       | 104       | 36        | 88        | 81        | 66        |
| Avg # of homes sold per month in last 12 months | 5         | 4.19      | 5.25      | 5.5       | 6.8       | 5.7       | 6.5       | 7.1       | 5.3       | 4.9       | 2.8       |
| Months Supply of Inventory                      | 7         | 6.9       | 8.2       | 6.9       | 4.1       | 2.1       | 2.6       | 2.1       | 3.6       | 3.7       | 6.4       |