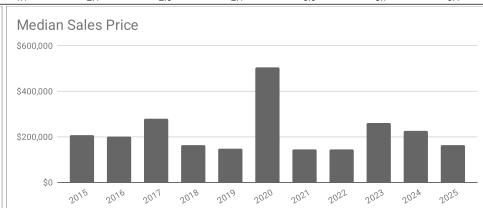

## Monthly Statistics -- Platte County January

| Residential                                     | 2015      | 2016      | 2017      | 2018      | 2019      | 2020      | 2021      | 2022      | 2023      | 2024      | 2025      |
|-------------------------------------------------|-----------|-----------|-----------|-----------|-----------|-----------|-----------|-----------|-----------|-----------|-----------|
| Active Listings                                 | 35        | 29        | 43        | 38        | 28        | 12        | 17        | 15        | 19        | 18        | 18        |
| Sold Listings                                   | 1         | 3         | 2         | 4         | 4         | 2         | 6         | 4         | 2         | 4         | 4         |
| Median Sales Price                              | \$208,500 | \$200,000 | \$277,500 | \$162,500 | \$148,750 | \$504,000 | \$145,500 | \$144,000 | \$260,500 | \$225,000 | \$162,500 |
| Average Sales Price                             | \$208,500 | \$193,666 | \$277,500 | \$141,250 | \$148,900 | \$504,000 | \$157,483 | \$141,500 | \$260,500 | \$281,375 | \$189,125 |
| % of List Price Received at Sale                | 100.00%   | 95.26%    | 99.12%    | 91.06%    | 102.74%   | 94.74%    | 96.49%    | 94.65%    | 98.60%    | 91.84%    | 94.86%    |
| Average Days on Market                          | 0         | 113       | 113       | 177       | 146       | 164       | 104       | 36        | 88        | 81        | 66        |
| Avg # of homes sold per month in last 12 months | 5         | 4.19      | 5.25      | 5.5       | 6.8       | 5.7       | 6.5       | 7.1       | 5.3       | 4.9       | 2.8       |
| Months Supply of Inventory                      | 7         | 6.9       | 8.2       | 6.9       | 4.1       | 2.1       | 2.6       | 2.1       | 3.6       | 3.7       | 6.4       |