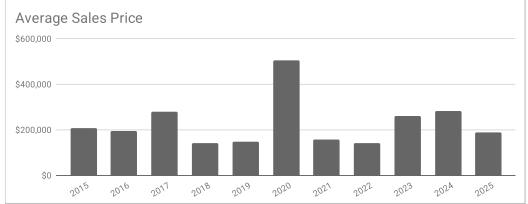

## Monthly Statistics -- Platte County January

| Residential                                     | 2015      | 2016      | 2017      | 2018      | 2019      | 2020      | 2021      | 2022      | 2023      | 2024      | 2025      |
|-------------------------------------------------|-----------|-----------|-----------|-----------|-----------|-----------|-----------|-----------|-----------|-----------|-----------|
| Active Listings                                 | 35        | 29        | 43        | 38        | 28        | 12        | 17        | 15        | 19        | 18        | 18        |
| Sold Listings                                   | 1         | 3         | 2         | 4         | 4         | 2         | 6         | 4         | 2         | 4         | 4         |
| Median Sales Price                              | \$208,500 | \$200,000 | \$277,500 | \$162,500 | \$148,750 | \$504,000 | \$145,500 | \$144,000 | \$260,500 | \$225,000 | \$162,500 |
| Average Sales Price                             | \$208,500 | \$193,666 | \$277,500 | \$141,250 | \$148,900 | \$504,000 | \$157,483 | \$141,500 | \$260,500 | \$281,375 | \$189,125 |
| % of List Price Received at Sale                | 100.00%   | 95.26%    | 99.12%    | 91.06%    | 102.74%   | 94.74%    | 96.49%    | 94.65%    | 98.60%    | 91.84%    | 94.86%    |
| Average Days on Market                          | 0         | 113       | 113       | 177       | 146       | 164       | 104       | 36        | 88        | 81        | 66        |
| Avg # of homes sold per month in last 12 months | 5         | 4.19      | 5.25      | 5.5       | 6.8       | 5.7       | 6.5       | 7.1       | 5.3       | 4.9       | 2.8       |
| Months Supply of Inventory                      | 7         | 6.9       | 8.2       | 6.9       | 4.1       | 2.1       | 2.6       | 2.1       | 3.6       | 3.7       | 6.4       |