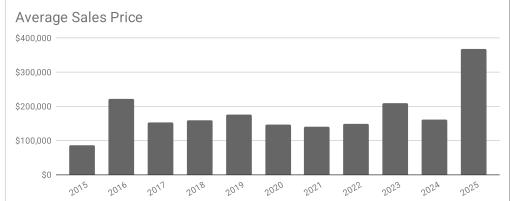

## Monthly Statistics -- Platte County February

| Residential                                     | 2015     | 2016      | 2017      | 2018      | 2019      | 2020      | 2021      | 2022      | 2023      | 2024      | 2025      |
|-------------------------------------------------|----------|-----------|-----------|-----------|-----------|-----------|-----------|-----------|-----------|-----------|-----------|
| Active Listings                                 | 35       | 29        | 43        | 39        | 30        | 17        | 12        | 11        | 17        | 11        | 18        |
| Sold Listings                                   | 1        | 3         | 3         | 3         | 4         | 5         | 3         | 6         | 4         | 3         | 2         |
| Median Sales Price                              | \$85,050 | \$212,900 | \$130,000 | \$165,000 | \$159,000 | \$165,000 | \$165,000 | \$136,250 | \$211,500 | \$180,000 | \$368,500 |
| Average Sales Price                             | \$85,050 | \$220,966 | \$152,966 | \$158,666 | \$175,725 | \$146,600 | \$140,466 | \$149,016 | \$209,500 | \$160,000 | \$368,500 |
| % of List Price Received at Sale                | 77.39%   | 95.88%    | 100.00%   | 94.44%    | 99.72%    | 99.23%    | 98.37%    | 95.37%    | 96.55%    | 94.14%    | 100.27%   |
| Average Days on Market                          | 109      | 50        | 204       | 153       | 54        | 39        | 43        | 55        | 113       | 222       | 26        |
| Avg # of homes sold per month in last 12 months | 4.75     | 5.25      | 5.25      | 5.5       | 6.9       | 5.75      | 6.3       | 7.3       | 5.2       | 4.8       | 2.8       |
| Months Supply of Inventory                      | 7.4      | 5.5       | 8.2       | 7.1       | 4.3       | 3         | 1.9       | 1.5       | 3.3       | 2.3       | 6.5       |