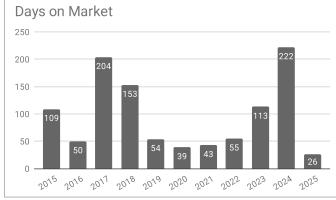

## Monthly Statistics -- Platte County February

| Residential                                     | 2015     | 2016      | 2017      | 2018      | 2019      | 2020      | 2021      | 2022      | 2023      | 2024      | 2025      |
|-------------------------------------------------|----------|-----------|-----------|-----------|-----------|-----------|-----------|-----------|-----------|-----------|-----------|
| Active Listings                                 | 35       | 29        | 43        | 39        | 30        | 17        | 12        | 11        | 17        | 11        | 18        |
| Sold Listings                                   | 1        | 3         | 3         | 3         | 4         | 5         | 3         | 6         | 4         | 3         | 2         |
| Median Sales Price                              | \$85,050 | \$212,900 | \$130,000 | \$165,000 | \$159,000 | \$165,000 | \$165,000 | \$136,250 | \$211,500 | \$180,000 | \$368,500 |
| Average Sales Price                             | \$85,050 | \$220,966 | \$152,966 | \$158,666 | \$175,725 | \$146,600 | \$140,466 | \$149,016 | \$209,500 | \$160,000 | \$368,500 |
| % of List Price Received at Sale                | 77.39%   | 95.88%    | 100.00%   | 94.44%    | 99.72%    | 99.23%    | 98.37%    | 95.37%    | 96.55%    | 94.14%    | 100.27%   |
| Average Days on Market                          | 109      | 50        | 204       | 153       | 54        | 39        | 43        | 55        | 113       | 222       | 26        |
| Avg # of homes sold per month in last 12 months | 4.75     | 5.25      | 5.25      | 5.5       | 6.9       | 5.75      | 6.3       | 7.3       | 5.2       | 4.8       | 2.8       |
| Months Supply of Inventory                      | 7.4      | 5.5       | 8.2       | 7.1       | 4.3       | 3         | 1.9       | 1.5       | 3.3       | 2.3       | 6.5       |