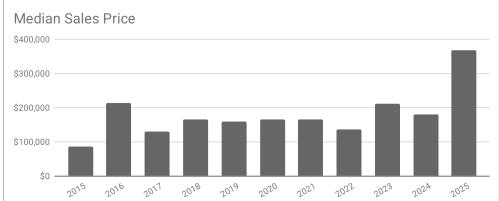

## Monthly Statistics -- Platte County February

| Residential                                     | 2015     | 2016      | 2017      | 2018      | 2019      | 2020      | 2021      | 2022      | 2023      | 2024      | 2025      |
|-------------------------------------------------|----------|-----------|-----------|-----------|-----------|-----------|-----------|-----------|-----------|-----------|-----------|
| Active Listings                                 | 35       | 29        | 43        | 39        | 30        | 17        | 12        | 11        | 17        | 11        | 18        |
| Sold Listings                                   | 1        | 3         | 3         | 3         | 4         | 5         | 3         | 6         | 4         | 3         | 2         |
| Median Sales Price                              | \$85,050 | \$212,900 | \$130,000 | \$165,000 | \$159,000 | \$165,000 | \$165,000 | \$136,250 | \$211,500 | \$180,000 | \$368,500 |
| Average Sales Price                             | \$85,050 | \$220,966 | \$152,966 | \$158,666 | \$175,725 | \$146,600 | \$140,466 | \$149,016 | \$209,500 | \$160,000 | \$368,500 |
| % of List Price Received at Sale                | 77.39%   | 95.88%    | 100.00%   | 94.44%    | 99.72%    | 99.23%    | 98.37%    | 95.37%    | 96.55%    | 94.14%    | 100.27%   |
| Average Days on Market                          | 109      | 50        | 204       | 153       | 54        | 39        | 43        | 55        | 113       | 222       | 26        |
| Avg # of homes sold per month in last 12 months | 4.75     | 5.25      | 5.25      | 5.5       | 6.9       | 5.75      | 6.3       | 7.3       | 5.2       | 4.8       | 2.8       |
| Months Supply of Inventory                      | 7.4      | 5.5       | 8.2       | 7.1       | 4.3       | 3         | 1.9       | 1.5       | 3.3       | 2.3       | 6.5       |