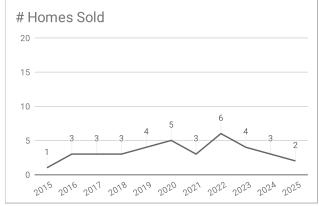

## Monthly Statistics -- Platte County February

| Residential                                     | 2015     | 2016      | 2017      | 2018      | 2019      | 2020      | 2021      | 2022      | 2023      | 2024      | 2025      |
|-------------------------------------------------|----------|-----------|-----------|-----------|-----------|-----------|-----------|-----------|-----------|-----------|-----------|
| Active Listings                                 | 35       | 29        | 43        | 39        | 30        | 17        | 12        | 11        | 17        | 11        | 18        |
| Sold Listings                                   | 1        | 3         | 3         | 3         | 4         | 5         | 3         | 6         | 4         | 3         | 2         |
| Median Sales Price                              | \$85,050 | \$212,900 | \$130,000 | \$165,000 | \$159,000 | \$165,000 | \$165,000 | \$136,250 | \$211,500 | \$180,000 | \$368,500 |
| Average Sales Price                             | \$85,050 | \$220,966 | \$152,966 | \$158,666 | \$175,725 | \$146,600 | \$140,466 | \$149,016 | \$209,500 | \$160,000 | \$368,500 |
| % of List Price Received at Sale                | 77.39%   | 95.88%    | 100.00%   | 94.44%    | 99.72%    | 99.23%    | 98.37%    | 95.37%    | 96.55%    | 94.14%    | 100.27%   |
| Average Days on Market                          | 109      | 50        | 204       | 153       | 54        | 39        | 43        | 55        | 113       | 222       | 26        |
| Avg # of homes sold per month in last 12 months | 4.75     | 5.25      | 5.25      | 5.5       | 6.9       | 5.75      | 6.3       | 7.3       | 5.2       | 4.8       | 2.8       |
| Months Supply of Inventory                      | 7.4      | 5.5       | 8.2       | 7.1       | 4.3       | 3         | 1.9       | 1.5       | 3.3       | 2.3       | 6.5       |